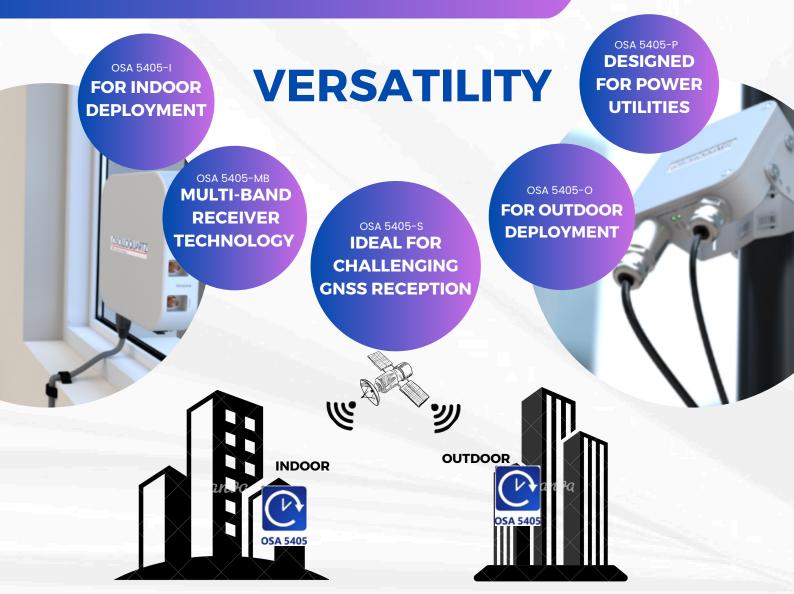

## OSA 5405 SERIES

The OSA 5405 series provides onsite synchronization via PTP (Precision Time Protocol) and NTP (Network Time Protocol) directly from a smart antenna. This ensures optimal performance even in challenging environments, including indoor and outdoor settings