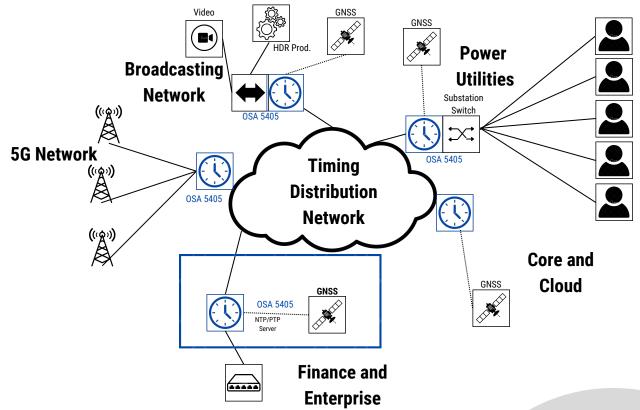

## **APPLICATIONS IN YOUR NETWORK**

- Radio access network synchronization 4G, 5G
- Modernizing synchronization of power utilities and media broadcast networks
- Time-as-a service into data center, financial, health and multi-media networks
- Field add-on option to enable latest ITU-T PRTC-B specification to existing network

It's not only the excellence of our GNSS receivers but a rich set of interfaces and comprehensive management features that make our OSA5405 Series a perfect match for even the most mission-critical applications.